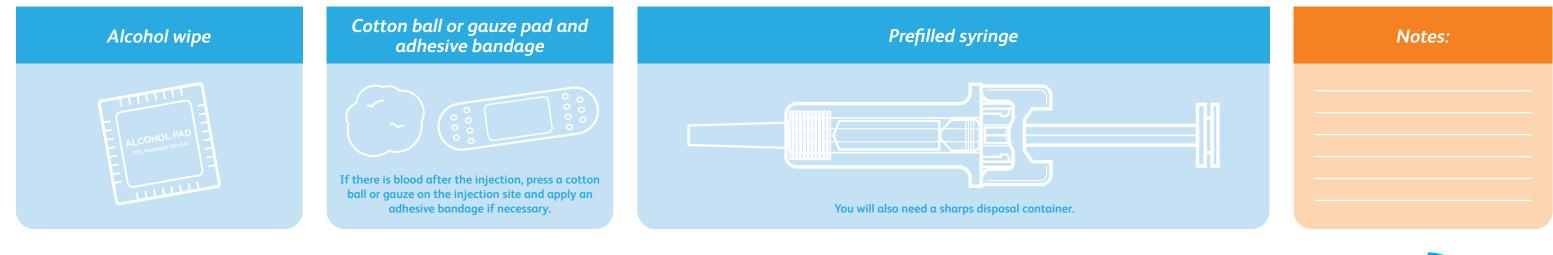

# **MY PFIZER G-CSF INJECTION MAT**

## Before your injection, remember to:



Review the detailed "Instructions for Use" in the Patient Information Leaflet that came with your medication for full details on how to prepare and subcutaneously inject your prescribed dose. The instructions presented here are an abbreviation



Remove the syringe carton from the fridge and allow it to adjust to room temperature for **30 minutes** 



Wash your hands thoroughly with soap and water



Visually check the carton, labels, syringe, and the medicine inside the syringe

# **ADMINISTER:** The 7 steps of your prefilled syringe subcutaneous injection



### **PREPARE:** Gather all the suggested materials for a self-injection