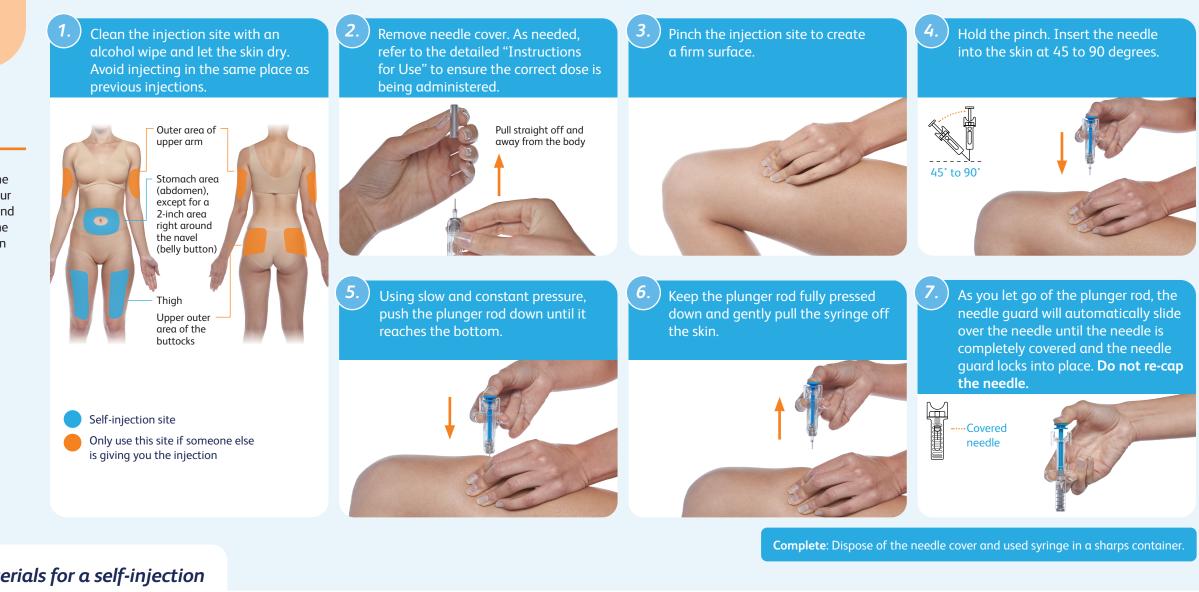

# **MY PFIZER G-CSF INJECTION MAT**

## Before your injection, remember to:



Review the detailed "Instructions for Use" in the Patient Information Leaflet that came with your medication for full details on how to prepare and subcutaneously inject your prescribed dose. The instructions presented here are an abbreviation



Remove the syringe carton from the fridge and allow it to adjust to room temperature for **30 minutes** 



Wash your hands thoroughly with soap and water



Visually check the carton, labels, syringe, and the medicine inside the syringe

# **ADMINISTER:** The 7 steps of your prefilled syringe subcutaneous injection



### **PREPARE:** Gather all the suggested materials for a self-injection